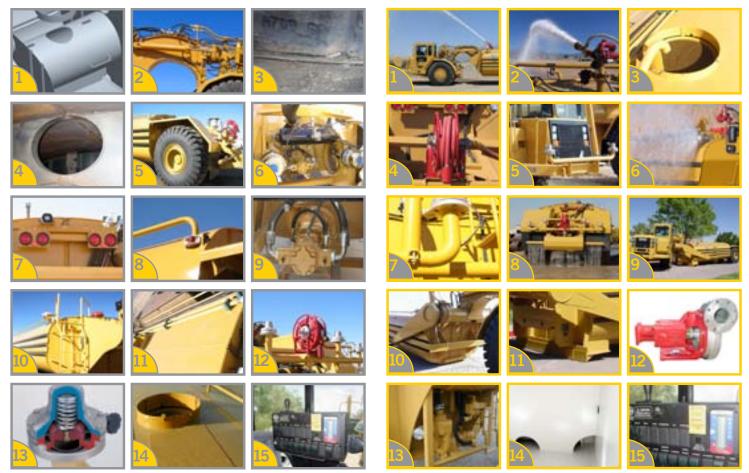

 www.megacorpinc.com

| STANDARD FEATURES                                                                           | OPTIONAL FEATURES                                             |
|---------------------------------------------------------------------------------------------|---------------------------------------------------------------|
| 1 Mega Anti-Surge Stabilization M.A.S.T                                                     | 1 Stainless Steel Hydraulic or Electric Monitor               |
| 2 Heavy Duty Gooseneck                                                                      | 2 Variety of Nozzles Including Remote Control & Foam Eduction |
| 3 Full Welds Throughout Entire Structure                                                    | 8 Anti-Siphon Fill                                            |
| 4 Banded Manholes                                                                           | Manual & Powered Hose Reels With Various Sizes                |
| S Mega Bogie With Cat Axles                                                                 | 🗟 Front Bumper Spray                                          |
| Cat Braking System                                                                          | 8 Vertical Side Spray                                         |
| 7 Stop, Brake, Tail Lights                                                                  | 7 Swivel Spray Head                                           |
| 8 Clearance Lights                                                                          | 8 Powered or Gravity Dump Bar                                 |
| Close-Coupled Water Pump/Hydraulic Motor                                                    | Drop Tank Configuration                                       |
| 10 Safety Ladder                                                                            | 10 Tank Protection Plate                                      |
| 11 Externally Routed Hydraulic Lines to Eliminate Cross-Contamination                       | 11 Moldboard and Grader Blade                                 |
| 12 Rear Spray Bar With 2 or 4 Spray Heads                                                   | 12 Stainless Steel Piping & Water Pump                        |
| 13 Patented Spray Heads With 360 Degree Rotation & Variable Opening Adjustment              | 13 Suction Loading Pump (Limited Applications)                |
| 1/2) Anti-Skid Perforated Metal Walkway With a Variety of Banded Access Port Configurations | 143 Epoxy Coated Interior                                     |
| 15 Electronic Cab Control Module                                                            | 13 In-Cab Water Level Indicator                               |

**STANDARD FEATURES** 

**OPTIONAL FEATURES** 

1-4-2010 © Mega Corp., Inc. All Rights Reserved